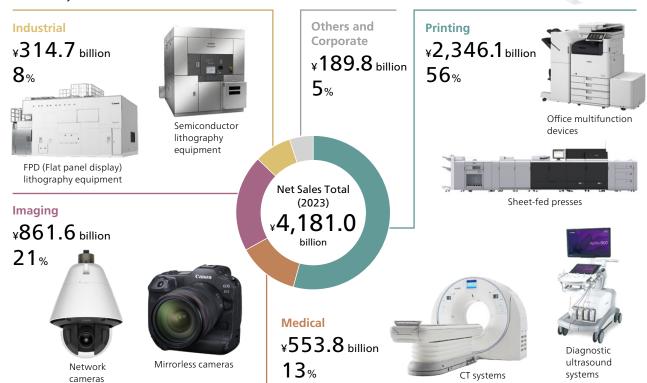

#### Net Sales by Business Unit

<sup>\*</sup> Sales ratios do not total 100% due to sales between segments.