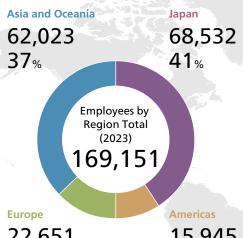

# Europe

¥1,111.2 billion 27%

## Americas

¥1,312.4 billion 31%

#### Number of Employees by Region

22,651 13<sub>%</sub> 15,945 9<sub>%</sub>