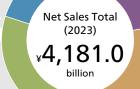

# Europe

¥1,111.2 billion 27%

## Americas

¥1,312.4 billion 31%

#### Net Sales by Business Unit

<sup>\*</sup> Sales ratios do not total 100% due to sales between segments.